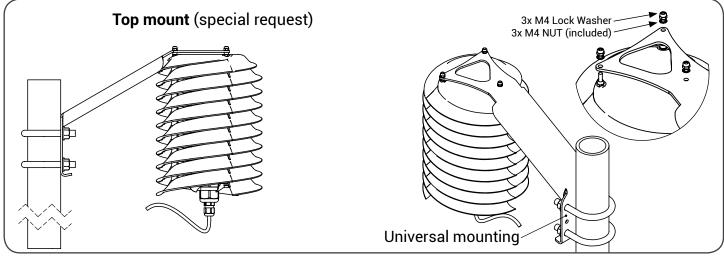

ronments: snow, desert, city, marine...

### Higher reliability with better temperature accuracy than fan-aspirated shields in tough environments

Helical MeteoShield

**Competitor Multi-Plate Radiation Shield** 



### Keeps your sensors clean





Significant dirt buildup common to all multiplate solar radiation shields over the same

time period.

Unbeatable combination of reliability and accuracy for critical applications where absolute temperature accuracy is important

### UPGRADE TO HELICAL RADIATION SHIELDS

Copyright©2017 BARANI DESIGN TECHNOLOGIES s.r.o. www.baranidesign.com +421 948 067 125 sales@baranidesign.com

## BARANIDESIGN





MeteoShield offers practically zero temperature error in >1 m/s wind conditions, which occur over 99% of the time. blue)

HME

## BARANIDESIGN







HME

#### **Double-Helix Ventilation**

Helical radiation shield shape ventilates better than multiplate radiation shields while maintaining better temperature sensor protection from dirt, sand, dust, rain, snow and ice, thus extending sensor life and longterm measurement stability.

It performs better than many fanventilated radiation shields in high reflectivity environments.



### Reach your Gold Standard of measurement with BARANI sensors. ISO:9001 quality.

PATENTED / REGISTERED: EUIPO 002979179-0001...0006 + more IP protection worldwide

Copyright©2017 BARANI DESIGN TECHNOLOGIES s.r.o. www.baranidesign.com +421 948 067 125 sales@baranidesign.com