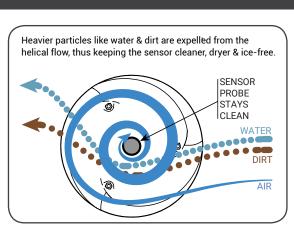

#### **Double-Helix Ventilation**

Helical radiation shield shape ventilates better than multiplate radiation shields while maintaining better temperature sensor protection from dirt, sand, dust, rain, snow and ice, thus extending sensor life and longterm measurement stability.

#### MeteoShield<sup>®</sup> - Professional

Naturally aspired helical solar shield/screen. Doublehelix shape eliminates temperature errors from solar radiation more effectively than conventional multiplate shields while offering unsurpassed protection from the sun, dirt, rain, snow, sand & dust. Doublehelix increases clean air flow and rejects dirt particles away from the sensor, while keeping sensors cleaner than traditional multi-plate and fan aspirated shields.