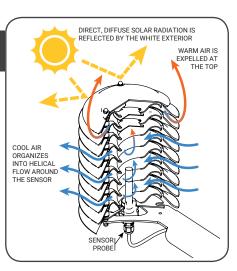

#### **Double-Helix Ventilation**

Helical radiation shield shape ventilates better than multiplate radiation shields while maintaining better temperature sensor protection from dirt, sand, dust, rain, snow and ice, thus extending sensor life and longterm measurement stability.

It performs better than many fanventilated radiation shields in high reflectivity environments.