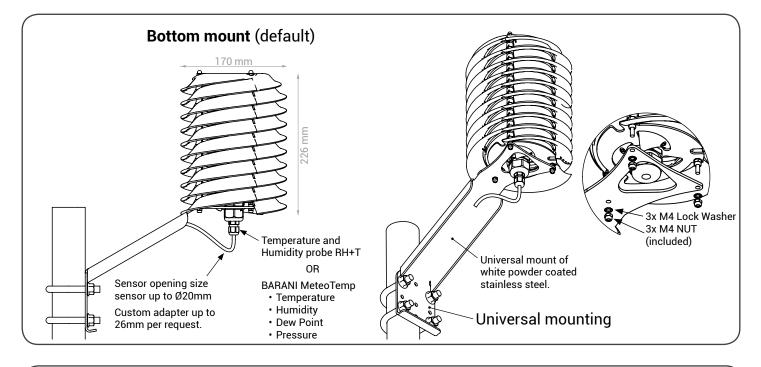

vironments: snow, desert, city, marine...

### Higher reliability with better temperature accuracy than fan-aspirated shields in tough environments

Helical MeteoShield

**Competitor Multi-Plate Radiation Shield** 



### Keeps your sensors clean





Significant dirt buildup common to all multiplate solar radiation shields over the same

time period.

Unbeatable combination of reliability and accuracy for critical applications where absolute temperature accuracy is important

### UPGRADE TO HELICAL RADIATION SHIELDS

Copyright©2017 BARANI DESIGN TECHNOLOGIES s.r.o. www.baranidesign.com +421 948 067 125 sales@baranidesign.com

## BARANIDESIGN





MeteoShield offers practically zero temperature error in >1 m/s wind conditions, which occur over 99% of the time. blue)

HME

## BARANIDESIGN







HME

#### **Double-Helix Ventilation**

Helical radiation shield shape ventilates better than multiplate radiation shields while maintaining better temperature sensor protection from dirt, sand, dust, rain, snow and ice, thus extending sensor life and longterm measurement stability.

It performs better than many fanventilated radiation shields in high reflectivity environments.



### Reach your Gold Standard of measurement with BARANI sensors. ISO:9001 quality.

PATENTED / REGISTERED: EUIPO 002979179-0001...0006 + more IP protection worldwide

Copyright©2017 BARANI DESIGN TECHNOLOGIES s.r.o. www.baranidesign.com +421 948 067 125 sales@baranidesign.com