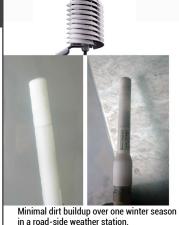

### Keeps your sensors clean

Significant dirt buildup common to all multiplate solar radiation shields over the same

time period.

Unbeatable combination of reliability and accuracy for critical applications where absolute temperature accuracy is important