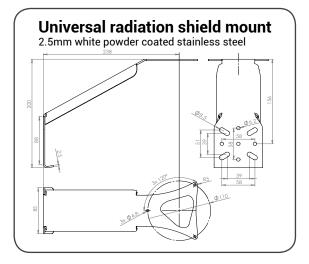

nments: snow, desert, city, marine...

### Higher reliability with better temperature accuracy than fan-aspirated shields in tough environments

Helical MeteoShield

**Competitor Multi-Plate Radiation Shield** 



### Keeps your sensors clean





Significant dirt buildup common to all multiplate solar radiation shields over the same

time period.

Unbeatable combination of reliability and accuracy for critical applications where absolute temperature accuracy is important

### UPGRADE TO HELICAL RADIATION SHIELDS

Copyright©2017 BARANI DESIGN TECHNOLOGIES s.r.o. www.baranidesign.com +421 948 067 125 sales@baranidesign.com

## BARANIDESIGN





MeteoShield offers practically zero temperature error in >1 m/s wind conditions, which occur over 99% of the time. blue)

HME

## BARANIDESIGN







HME

#### **Double-Helix Ventilation**

Helical radiation shield shape ventilates better than multiplate radiation shields while maintaining better temperature sensor protection from dirt, sand, dust, rain, snow and ice, thus extending sensor life and longterm measurement stability.

It performs better than many fanventilated radiation shields in high reflectivity environments.



### Reach your Gold Standard of measurement with BARANI sensors. ISO:9001 quality.

PATENTED / REGISTERED: EUIPO 002979179-0001...0006 + more IP protection worldwide

Copyright©2017 BARANI DESIGN TECHNOLOGIES s.r.o. www.baranidesign.com +421 948 067 125 sales@baranidesign.com