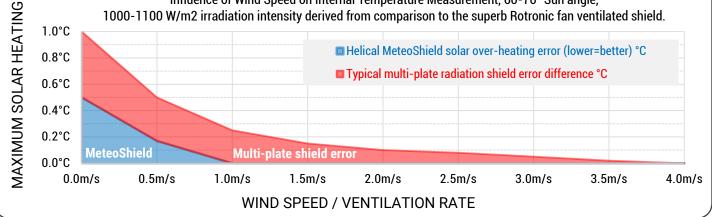

It performs better than many fanventilated radiation shields in high reflectivity environments.