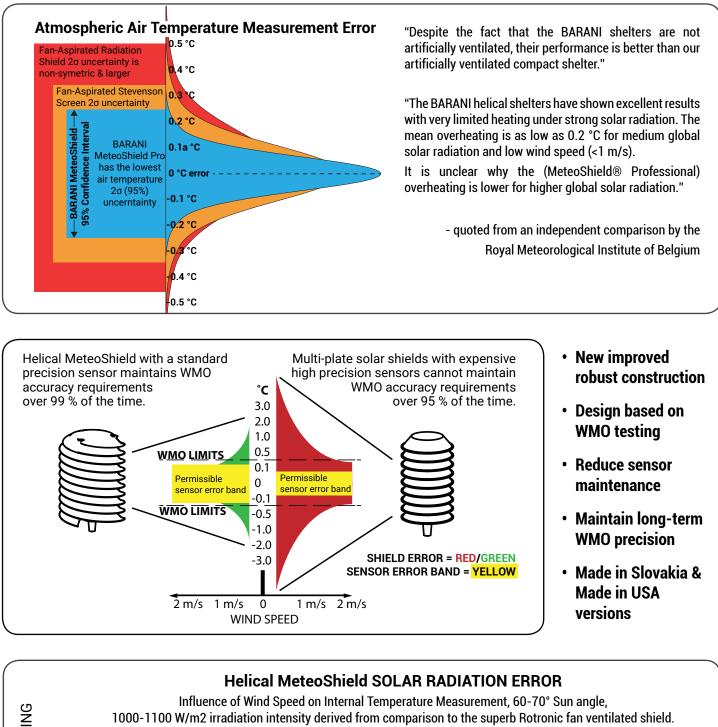

## BARANIDESIGN

MeteoShield offers practically zero temperature error in >1 m/s wind conditions, which occur over 99% of the time. blue)

HME