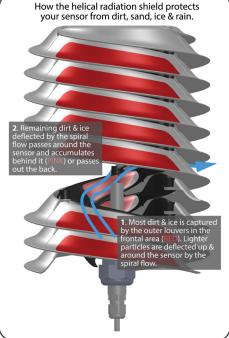

#### **Double-Helix Ventilation**

Helical radiation shield shape ventilates better than multiplate radiation shields while maintaining better temperature sensor protection from dirt, sand, dust, rain, snow and ice, thus extending sensor life and longterm measurement stability.

#### MeteoShield<sup>®</sup> - Professional

Naturally aspired helical solar shield/screen. Doublehelix shape eliminates temperature errors from solar radiation more effectively than conventional multiplate shields while offering unsurpassed protection from the sun, dirt, rain, snow, sand & dust. Doublehelix increases clean air flow and rejects dirt particles away from the sensor, while keeping sensors cleaner than traditional multi-plate and fan aspirated shields.